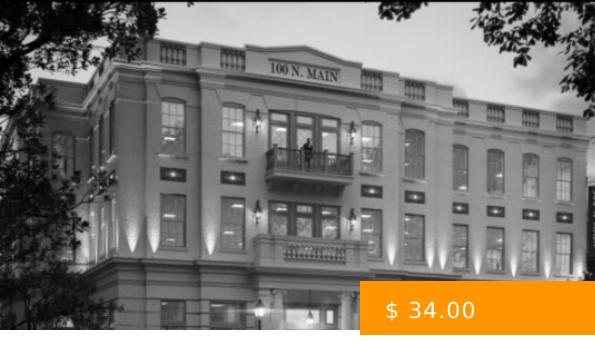

## 100 N MAIN ST

https://peachtreecre.com

• Three Story Class A Boutique Office Building,
Designed by Tracy Ward, Architect• 30,000+/- SF
with 2,400-24,000 SF Available• A Two-Level
Secured Parking Garage with Direct Elevator
Building Access• Easy Walking Distance to the
Alpharetta City Center Town Green surrounded by
Restaurants, Shops, exclusive Townhomes &
Condominiums, and the New...

100 N Main St, Alpharetta, GA 30009, USA

- Office Space
- Active Listing

## **BASIC FACTS**

**Building Name:** 100 N Main St

**Type:** Office Space

**Lease Type:** Full-Service Office Lease

Year Built/Ren: 2022

Café

Conferencing Facility

Building Size (SF): 30,000 sq ft

Rental Rate (per RSF): \$ 32.00

Building Class: Class "A" Office Space

Fitness Center

Food Service

WIFI

- 24-Hour Access
- Controlled Access
- Covered Parking
- On-Site Property Management
- On-Site Security
- Tenant Controlled HVAC