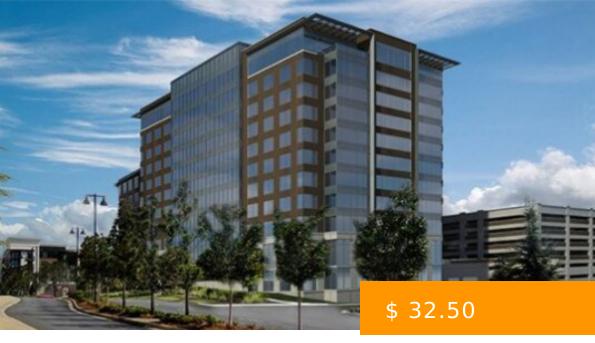

# **10000 AVALON**

https://peachtreecre.com

Hines and Cousins Properties, the Atlanta-based REIT, developed 10000 Avalon, a 252,025-square-foot Class A office development in Atlanta. 10000 Avalon is the second and final office building in Avalon, a leading mixed-use development in North Atlanta. The 10-story building is adjacent to Hines and Cousins' successful 8000 Avalon office development...

#### **BASIC FACTS**

Building Name: 10000 Avalon

**Type:** Office Space

**Lease Type:** Full-Service Office Lease

Parking Ratio/1,000 RSF: 4

24-Hour Access

Controlled Access

Covered Parking

On-Site Property Management

On-Site Security

Tenant Controlled HVAC

Building Size (SF): 249,579 sq ft

Building Class: Class "A" Office Space

Rental Rate (per RSF): \$ 32.50

Year Built/Ren: 2020

Café