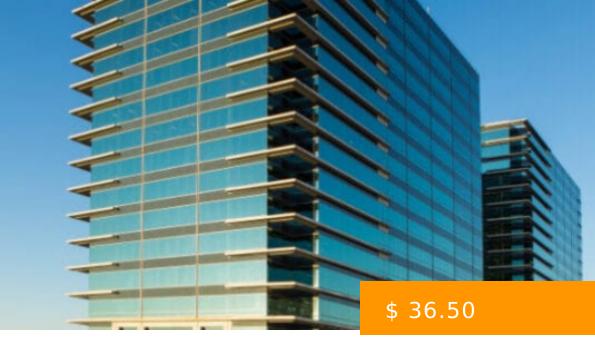

# **1001 PERIMETER SUMMIT**

https://peachtreecre.com

1001 Perimeter Summit Highlights 21-story, 519,794 SF Class A office tower Efficient, 23,000 SF+ floor plates w/ six corner offices Spectacular views of Buckhead, Midtown, Downtown and the entire Perimeter area In-building amenities, including Retreat at Perimeter Summit meeting/conference facilities, 5,000 SF fitness center with Fitness on Demand™, bocce courts,...

#### **BASIC FACTS**

**Building Name:** 1001 Perimeter Summit

**Type:** Office Space

**Lease Type:** Full-Service Office Lease

Parking Ratio/1,000 RSF: 4

Café

Conferencing Facility

Year Built/Ren: 1995

Building Size (SF): 523,275 sq ft

Rental Rate (per RSF): \$ 36.50

Building Class: Class "A" Office Space

Fitness Center

Food Service

WIFI

- 24-Hour Access
- Controlled Access
- Covered Parking
- On-Site Property Management
- On-Site Security
- Tenant Controlled HVAC