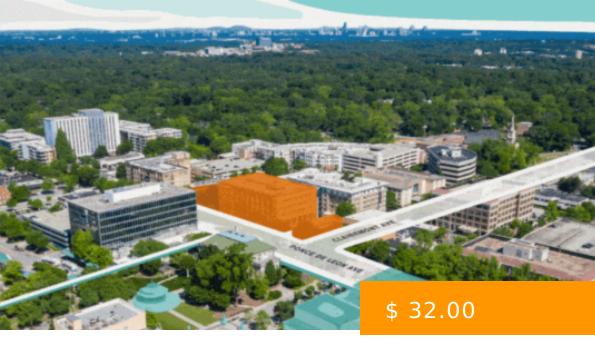

# **101 W PONCE**

https://peachtreecre.com

101 West Ponce is a six-story, 109K RSF workplace located adjacent to Downtown Decatur's Historic Square. Under the active direction of The RMR Group, 101 West Ponce is undergoing thoughtful renovations including façade enhancements, a holistic signage and art wall program, and open air plaza activation with connection to a... 101 W Ponce de Leon Ave, Decatur, GA 30030, USA

### **BASIC FACTS**

Building Name: 101 W Ponce

Type: Office Space

Lease Type: Full-Service Office Lease

Parking Ratio/1,000 RSF: 3.24

Building Size (SF): 109,700 sq ft Building Class: Class "A" Office Space Rental Rate (per RSF): \$ 32.00 Year Built/Ren: 1992