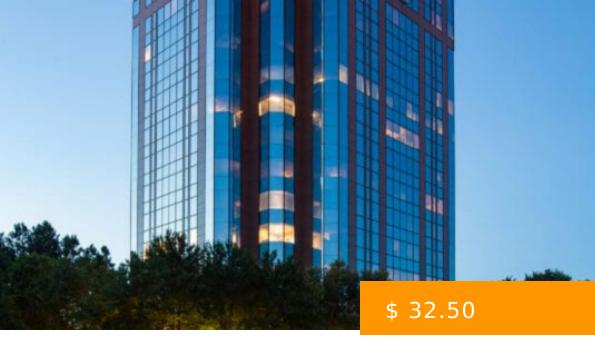

# **1040 CROWN POINTE**

https://peachtreecre.com

Come experience Crown Pointe, a two-building progressive office campus in the midst of a holistic multi-million dollar transformation., aimed at shifting how the central perimeter market interacts with their workplace. From improved landscaping and refreshed campus signage to an activated greenspace plan, stunning new lobbies to reinvented common areas and...

#### **BASIC FACTS**

**Building Name:** 1040 Crown Pointe

**Type:** Office Space

**Lease Type:** Full-Service Office Lease

Parking Ratio/1,000 RSF: 3.2

Building Size (SF): 226,408 sq ft

Building Class: Class "A" Office Space

Rental Rate (per RSF): \$ 32.00

Year Built/Ren: 1986

24-Hour Access

Controlled Access

Covered Parking

On-Site Property Management

On-Site Security

Tenant Controlled HVAC