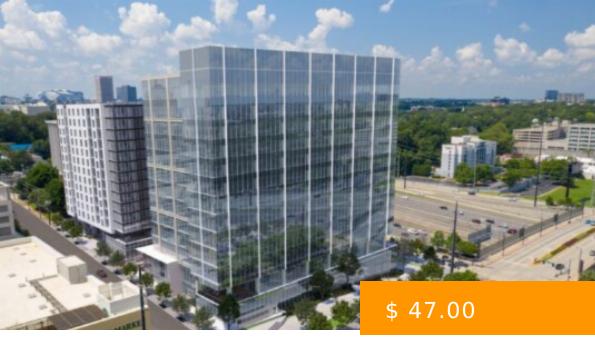

# **14TH & SPRING**

https://peachtreecre.com

Experience 14th+Spring Welcome to vibrant Midtown Atlanta's newest and most centrally located environment to Live – Work – Play. 14th+Spring will be a 312,000 square foot, 12-story Class "A+" office tower, and will be part of a mixed use project that includes a 339 unit, 12 story residential tower and... 14th St NW & Spring St NW, Atlanta, GA 30309, USA

## **BASIC FACTS**

Building Name: 14th & Spring

Type: Office Space

Lease Type: Full-Service Office Lease

Parking Ratio/1,000 RSF: 2

Building Size (SF): 320,091 sq ft Building Class: Class "A" Office Space Rental Rate (per RSF): \$ 47.00 Year Built/Ren: 2022