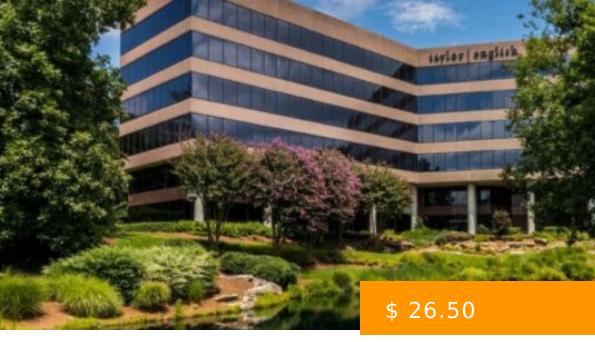

## **1600 PARKWOOD**

https://peachtreecre.com

1600 Parkwood - Property Highlights: • Six-story
Class A office building located in sought after
Cumberland/Galleria submarket • Amenities include
an on-site sundry shop, state of-the-art fitness
center • 24-hour access with after-hours card key
entry; 24-hour building security • Beautiful, park-like
setting with pond overlooking nature area close to...

## **BASIC FACTS**

**Building Name:** 1600 Parkwood

Type: Office Space

**Lease Type:** Full-Service Office Lease

Parking Ratio/1,000 RSF: 3.7

24-Hour Access

Controlled Access

Covered Parking

On-Site Property Management

On-Site Security

Tenant Controlled HVAC

Building Size (SF): 154,670 sq ft

Building Class: Class "A" Office Space

Rental Rate (per RSF): \$ 26.50

Year Built/Ren: 1985

Café