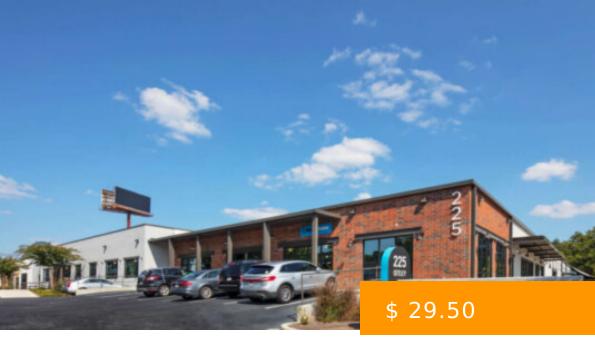

# 225 OTTLEY DR NE

https://peachtreecre.com

Armour Yards is an adaptive reuse project of former warehouse buildings into creative loft office space consisting of five buildings totaling more than 225,000 rentable square feet. Armour Yards is a vibrant community environment for tenants to drive success for their businesses. The buildings include many open-air collaborative common areas,...

225 Ottley Dr NE, Atlanta, GA 30324, USA

- Office Space
- Active Listing

#### **BASIC FACTS**

**Building Name:** 225 Ottley Dr NE

**Type:** Office Space

**Lease Type:** Full-Service Office Lease

Parking Ratio/1,000 RSF: 3.33

Building Size (SF): 37,220 sq ft

Building Class: Class "A" Office Space

Rental Rate (per RSF): \$ 29.50

Year Built/Ren: 1959/2014

24-Hour Access

Controlled Access

Covered Parking

On-Site Property Management

On-Site Security

Tenant Controlled HVAC