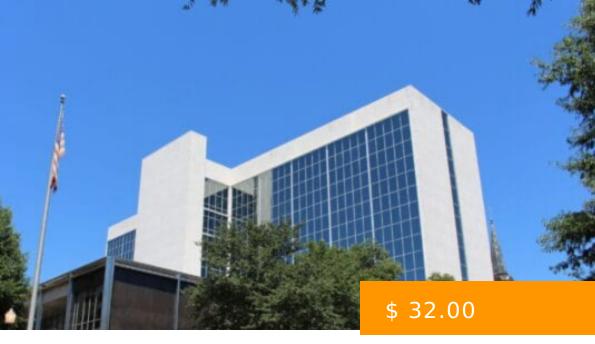

# **250 EAST PONCE**

https://peachtreecre.com

250 East Ponce DeLeon is a four-story office building located in the heart of downtown Decatur, Georgia. The building is situated on a corner lot, with Ponce DeLeon Avenue to the east, Church Street to the south, and Sycamore Street to the west. The building was constructed in the early...

#### **BASIC FACTS**

**Building Name:** 250 East Ponce

**Type:** Office Space

**Lease Type:** Full-Service Office Lease

Parking Ratio/1,000 RSF: 3.49

Building Size (SF): 145,100 sq ft

Building Class: Class "A" Office Space

Rental Rate (per RSF): \$ 32.00

Year Built/Ren: 1962/2017

24-Hour Access

Controlled Access

Covered Parking

On-Site Property Management

On-Site Security

Tenant Controlled HVAC