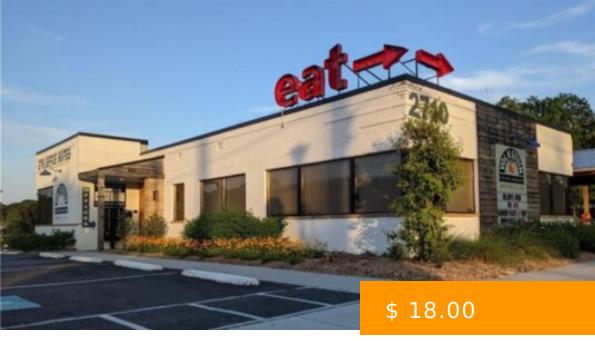

# 2710 JEFFERSON STREET -BUILDING 100

https://peachtreecre.com

2710 Jefferson St, Austell, GA 30168, USA

- Office Space
- Active Listing

### **BASIC FACTS**

Building Name: 2710 Jefferson Street -

Building 100

Type: Office Space

**Lease Type:** Full-Service Office Lease

Year Built/Ren: 1948

24-Hour Access

Controlled Access

Covered Parking

On-Site Property Management

On-Site Security

Tenant Controlled HVAC

Building Size (SF): 2,020 sq ft

Building Class: Class "A" Office Space

Rental Rate (per RSF): \$ 18.00

Café