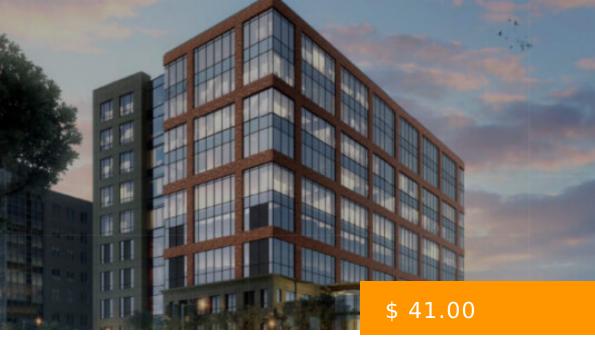

# **359 EAST PACES**

https://peachtreecre.com

359 East Paces Ferry is a 12-story boutique-style tenant leased office building located at the intersection of East Paces Ferry Road and Grandview Ave, adjacent to the exclusive new shopping district known as Buckhead Atlanta. The building will consist of an integrated office tower and parking structure, with 5 typical...

### **BASIC FACTS**

**Building Name:** 359 East Paces

**Type:** Office Space

**Lease Type:** Full-Service Office Lease

Parking Ratio/1,000 RSF: 2.5

Building Size (SF): 154,262 sq ft

**Building Class:** Class "A" Office Space

Rental Rate (per RSF): \$ 41.00

24-Hour Access

Controlled Access

Covered Parking

On-Site Property Management

On-Site Security

Tenant Controlled HVAC

Café