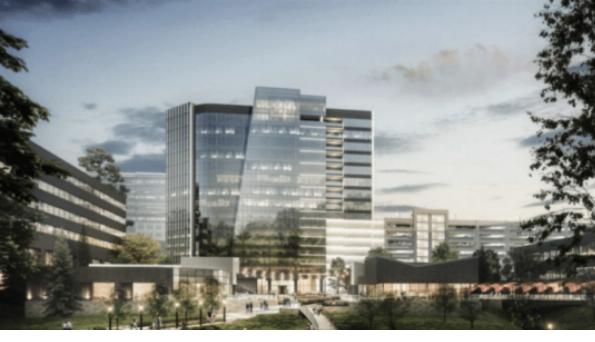

# **5775 PEACHTREE DUNWOODY**

https://peachtreecre.com

5775 Peachtree Dunwoody Rd, Sandy Springs, GA 30342, USA

- Office Space
- Active Listing

#### **BASIC FACTS**

Building Name: 5775 Peachtree Dunwoody Building Size (SF): 470,000 sq ft

**Type:** Office Space **Building Class:** Class "A" Office Space

Lease Type: Full-Service Office Lease Parking Ratio/1,000 RSF: 3

Year Built/Ren: 2023

24-Hour Access

Controlled Access

Covered Parking

On-Site Property Management

On-Site Security

Tenant Controlled HVAC

Café