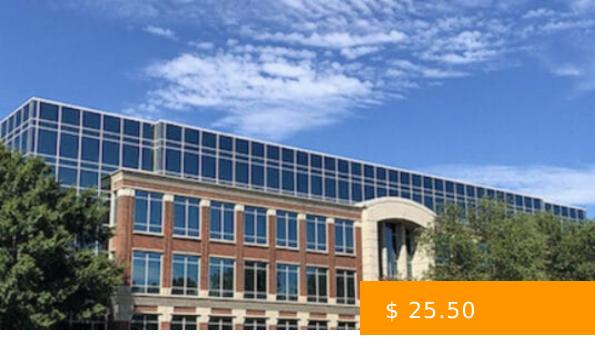

## 6470 E JOHNS XING

https://peachtreecre.com

PROPERTY FEATURES Stands four stories tall with 100,087 SF of Class A office space Formal entrance and lobby make for an elevated sense of arrival Enjoy an elevated sense of arrival thanks to highend common area renovations Access pocket parks, walking trails and secluded patio seating Accessible by GA 400,... 6470 E Johns Crossing, Duluth, GA 30097, USA

## **BASIC FACTS**

Building Name: 6470 E Johns Xing

Type: Office Space

Lease Type: Full-Service Office Lease

Parking Ratio/1,000 RSF: 4.02

Building Size (SF): 100,544 sq ft Building Class: Class "A" Office Space Rental Rate (per RSF): \$ 25.50 Year Built/Ren: 1999