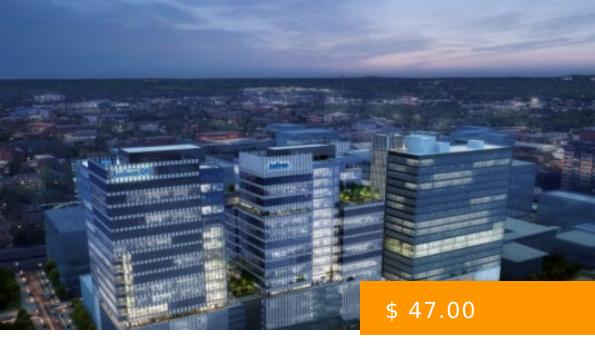

# **712 WEST PEACHTREE**

https://peachtreecre.com

Parking lot, 712 W Peachtree St NW, Atlanta, GA 30308, USA

- Office Space
- Active Listing

#### **BASIC FACTS**

**Building Name:** 712 West Peachtree

**Type:** Office Space

**Lease Type:** Full-Service Office Lease

Year Built/Ren: 2021

Café

Conferencing Facility

Building Size (SF): 310,000 sq ft

Rental Rate (per RSF): \$ 41.00

Building Class: Class "A" Office Space

Fitness Center

Food Service

WIFI

- 24-Hour Access
- Controlled Access
- Covered Parking
- On-Site Property Management
- On-Site Security
- Tenant Controlled HVAC