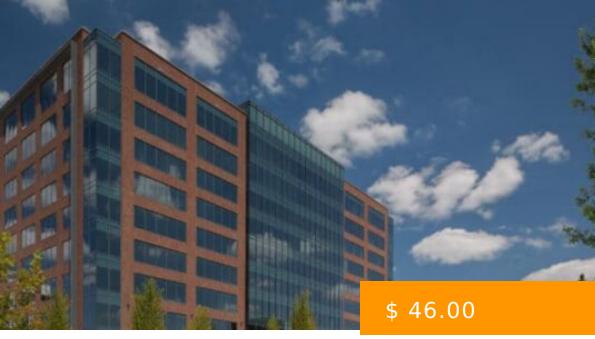

# **8000 AVALON**

https://peachtreecre.com

8000 Avalon is a 224,000 square foot, 9 story office space located within the 86-acre Avalon development in Alpharetta, GA. 10000 Avalon is a 250,000 square foot, 10 story office building including a fitness center and rooftop terrace that are shared with the 8000 Avalon customers. Office amenities include conference... 8000 Avalon Blvd, Alpharetta, GA 30009, USA

### **BASIC FACTS**

Building Name: 8000 Avalon

Type: Office Space

Lease Type: Full-Service Office Lease

Parking Ratio/1,000 RSF: 4

Building Size (SF): 228,182 sq ft Building Class: Class "A" Office Space Rental Rate (per RSF): \$ 34.25 Year Built/Ren: 2017