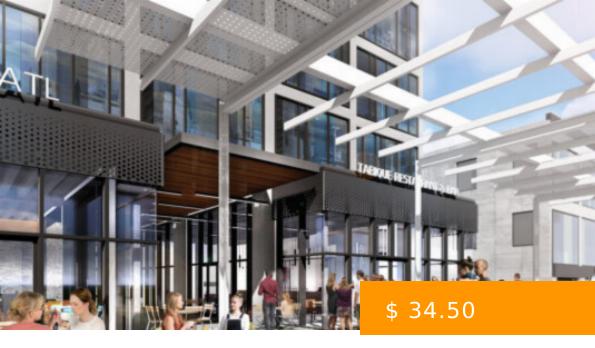

# BOUNDARY

https://peachtreecre.com

Boundary is a visionary three-building campus united by a 1/4-acre linear park located at the prominent intersection of Peachtree at 17th in Midtown ATL. Recently acquired by Parkside Partners with dramatic redevelopment and architectural unification efforts realized — discover dynamic space for companies seeking a Peachtree Street address and unmatched... 1401 Peachtree St NE, Atlanta, GA 30309, USA

## **BASIC FACTS**

Building Name: Boundary

Type: Office Space

Lease Type: Full-Service Office Lease

Parking Ratio/1,000 RSF: 3

Building Size (SF): 97,342 sq ft Building Class: Class "A" Office Space Rental Rate (per RSF): \$ 34.50 Year Built/Ren: 1955/2020