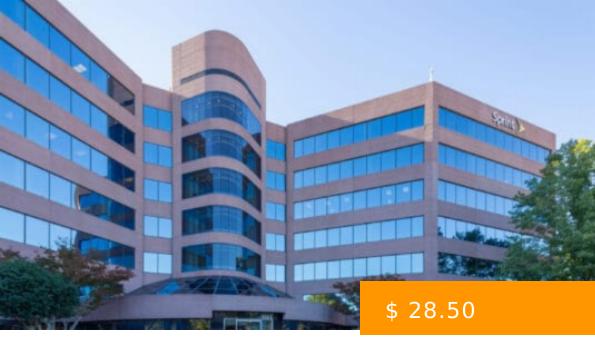

# **CUMBERLAND CENTER I**

https://peachtreecre.com

Cumberland Center I BUILDING SIZE: 194,286 SF of Class A Office Space PROPERTY TYPE: Office YEAR BUILT: 1985 and future renovations in 2018 AMENITIES: Excellent access to I-75 and I-285 Parking ratio for office 5.0:1000 Covered deck parking Development provides a quality work environment for tenants On-site security and CCTV...

#### **BASIC FACTS**

**Building Name:** Cumberland Center I

**Type:** Office Space

Lease Type: Full-Service Office Lease

Parking Ratio/1,000 RSF: 5

24-Hour Access

Controlled Access

Covered Parking

On-Site Property Management

On-Site Security

Tenant Controlled HVAC

Building Size (SF): 194,288 sq ft

Building Class: Class "A" Office Space

Rental Rate (per RSF): \$ 27.00

Year Built/Ren: 1985

Café