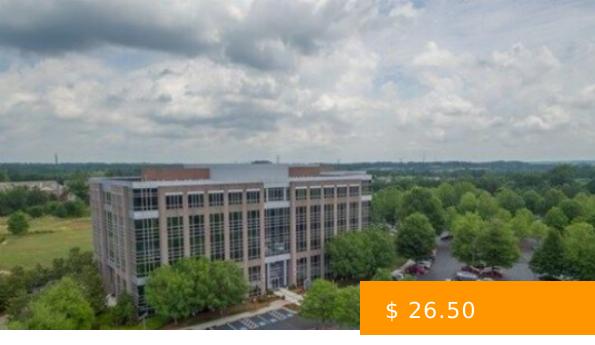

# DEERFIELD CORPORATE CENTRE

https://peachtreecre.com

Deerfield Corporate Centre is a 77-acre site is located near Alpharetta at GA 400 and Windward Parkway. It will accommodate over one million sf of development upon completion. The GA 400 corridor is one of the newest and most dynamic areas of Atlanta and the entire southeast. Deerfield offers an...

13010 Morris Rd, Alpharetta, GA 30004, USA

- Office Space
- Office Space Available for Lease

#### **BASIC FACTS**

Building Name: Deerfield Corporate Centre Building Size (SF): 139,895 sq ft

**Type:** Office Space **Building Class:** Class "A" Office Space

Lease Type: Full-Service Office Lease Rental Rate (per RSF): \$ 26.50