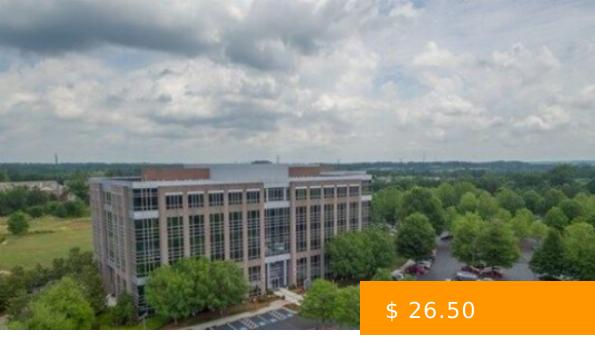

# DEERFIELD CORPORATE CENTRE

https://peachtreecre.com

Deerfield Corporate Centre is a 77-acre site is located near Alpharetta at GA 400 and Windward Parkway. It will accommodate over one million sf of development upon completion. The GA 400 corridor is one of the newest and most dynamic areas of Atlanta and the entire southeast. Deerfield offers an...

#### **BASIC FACTS**

Building Name: Deerfield Corporate Centre Building Size (SF): 137,274 sq ft

**Type:** Office Space **Building Class:** Class "A" Office Space

**Lease Type:** Full-Service Office Lease **Rental Rate (per RSF):** \$ 26.50