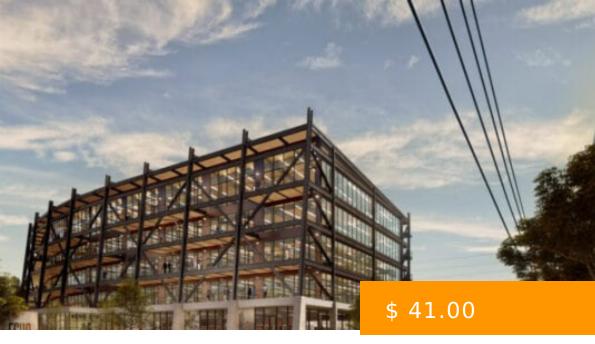

# **ECHO STREET WEST**

https://peachtreecre.com

Echo Street is a new mixed-use development coming to Atlanta's West Midtown. A new destination directly connected to the BeltLine, and adjacent to Georgia Tech, Echo Street West is an open ec&system of interconnected offices, workshops, businesses, homes, hotels, entertainment, and art areas where people can easily move about, explore,...

#### **BASIC FACTS**

**Building Name:** Echo Street West

**Type:** Office Space

**Lease Type:** Full-Service Office Lease

Year Built/Ren: 2023

Café

Conferencing Facility

Building Size (SF): 255,340 sq ft

Rental Rate (per RSF): \$ 41.00

Building Class: Class "A" Office Space

Fitness Center

Food Service

WIFI

- 24-Hour Access
- Controlled Access
- Covered Parking
- On-Site Property Management
- On-Site Security
- Tenant Controlled HVAC