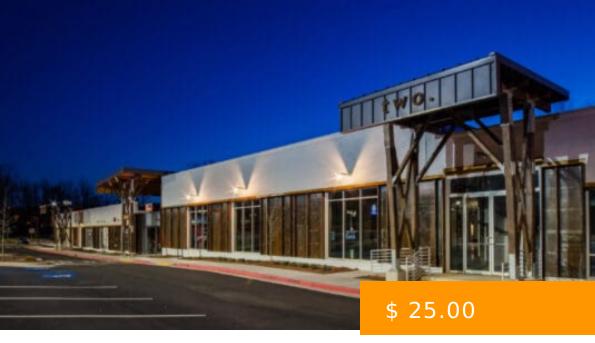

# **ELLSWORTH LOFTS**

https://peachtreecre.com

Ellsworth is a 91,000 sf adaptive loft office reuse project available for lease at 1510 Ellsworth Industrial Boulevard in West Midtown. It is located two doors down from TopGolf's and in walking distance to the planned Westside BeltLine trail. Conveniently next door to Star Provisions and Bacchanalia. The project benefits...

### **BASIC FACTS**

**Building Name:** Ellsworth Lofts **Building Size (SF):** 81,631 sq ft

**Type:** Office Space **Building Class:** Class "A" Office Space

Lease Type: Full-Service Office Lease Rental Rate (per RSF): \$ 25.00