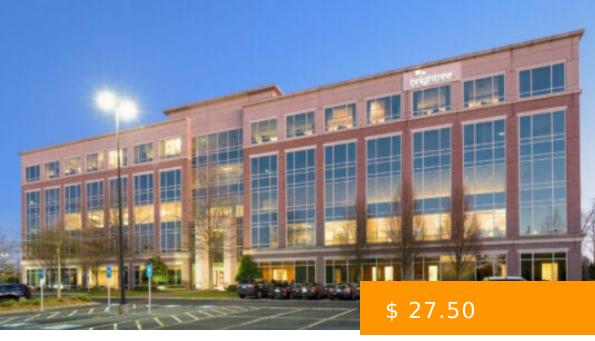

# **HUNTCREST III**

https://peachtreecre.com

1735 N Brown Rd, Lawrenceville, GA 30043, USA

- Office Space
- Active Listing

### **BASIC FACTS**

**Building Name:** Huntcrest III

**Type:** Office Space

**Lease Type:** Full-Service Office Lease

Parking Ratio/1,000 RSF: 4

Café

Conferencing Facility

Year Built/Ren: 2002

Building Size (SF): 134,528 sq ft

Rental Rate (per RSF): \$ 26.50

Building Class: Class "A" Office Space

Fitness Center

Food Service

WIFI

- 24-Hour Access
- Controlled Access
- Covered Parking
- On-Site Property Management
- On-Site Security
- Tenant Controlled HVAC