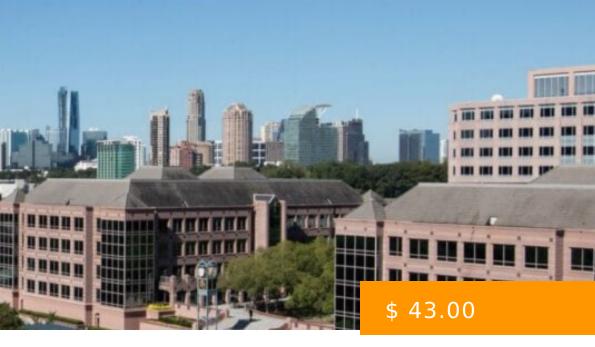

# **LENOX PARK - BLDG. B**

https://peachtreecre.com

1025 Lenox Park - A first-class mixed-use development in Atlanta's premier submarket and one of the most sought-after locations across the Southeast. Five buildings totaling over 1 million SF of Class A office property Conveniently located within close proximity to I-85, MARTA, Lenox Square Mall, Phipps Plaza as well as...

#### **BASIC FACTS**

**Building Name:** Lenox Park - Bldg. B

Type: Office Space

**Lease Type:** Full-Service Office Lease

Year Built/Ren: 2001

Café

Conferencing Facility

Building Size (SF): 331,013 sq ft

Rental Rate (per RSF): \$ 42.00

Building Class: Class "A" Office Space

Fitness Center

Food Service

WIFI

- 24-Hour Access
- Controlled Access
- Covered Parking
- On-Site Property Management
- On-Site Security
- Tenant Controlled HVAC