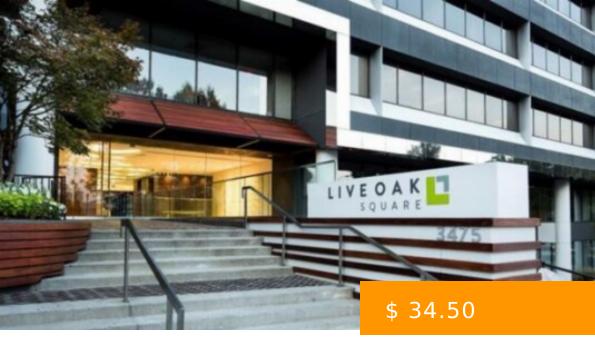

## **LIVE OAK SQUARE**

https://peachtreecre.com

Live Oak Square is a 10-story 201,488-square-foot office building, Live Oak Square is located in the commercial area of Buckhead with two shopping malls, Lenox Square and Phipps Plaza just across the street. Four-star hotels, numerous banks, retail shops and a variety of restaurants are within walking distance to One...

3475 Lenox Rd NE, Atlanta, GA 30326, USA

- Office Space
- Active Listing

## **BASIC FACTS**

**Building Name:** Live Oak Square

**Type:** Office Space

**Lease Type:** Full-Service Office Lease

Parking Ratio/1,000 RSF: 3.1

Café

Conferencing Facility

Year Built/Ren: 1982

Building Size (SF): 201,488 sq ft

Rental Rate (per RSF): \$ 34.50

Building Class: Class "A" Office Space

Fitness Center

Food Service

WIFI

- 24-Hour Access
- Controlled Access
- Covered Parking
- On-Site Property Management
- On-Site Security
- Tenant Controlled HVAC