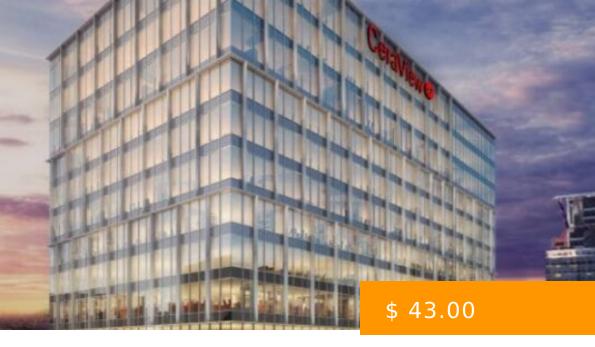

## **ONE PHIPPS PLAZA**

https://peachtreecre.com

Atlanta's business district is undergoing a major transformation with the arrival of One Phipps Plaza, a 13-story, Class A office tower in the heart of Buckhead at Peachtree and Lenox. Part of iconic Phipps Plaza a mixed-use development that presently combines office and retail with residential and entertainment One Phipps Plaza...

## **BASIC FACTS**

**Building Name:** One Phipps Plaza

Type: Office Space

**Lease Type:** Full-Service Office Lease

Parking Ratio/1,000 RSF: 2.5

Café

Conferencing Facility

Year Built/Ren: 2022

Building Size (SF): 340,000 sq ft

Rental Rate (per RSF): \$ 35.00

Building Class: Class "A" Office Space

Fitness Center

Food Service

WIFI

- 24-Hour Access
- Controlled Access
- Covered Parking
- On-Site Property Management
- On-Site Security
- Tenant Controlled HVAC