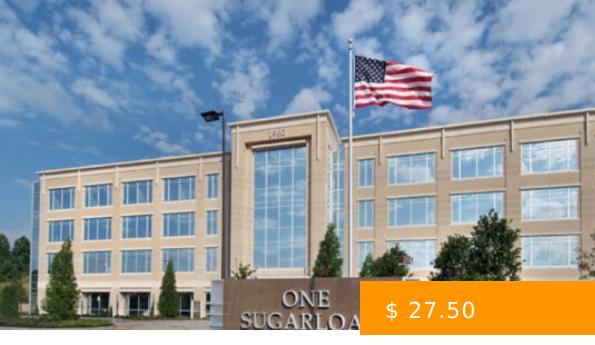

# **ONE SUGARLOAF CENTRE**

https://peachtreecre.com

1960 Satellite Blvd, Duluth, GA 30097, USA

- Office Space
- Active Listing

#### **BASIC FACTS**

**Building Name:** One Sugarloaf Centre

Type: Office Space

**Lease Type:** Full-Service Office Lease

Parking Ratio/1,000 RSF: 10

Café

Conferencing Facility

Year Built/Ren: 2009

Building Size (SF): 170,124 sq ft

Rental Rate (per RSF): \$ 26.50

Building Class: Class "A" Office Space

Fitness Center

Food Service

WIFI

- 24-Hour Access
- Controlled Access
- Covered Parking
- On-Site Property Management
- On-Site Security
- Tenant Controlled HVAC