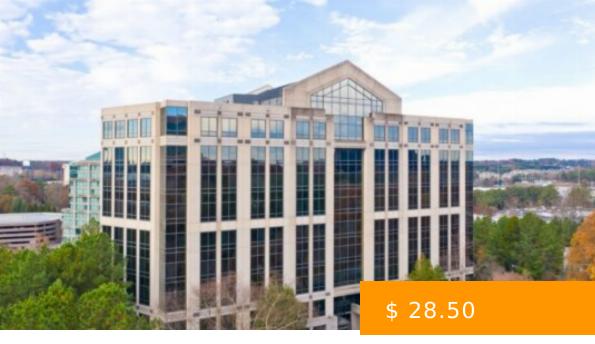

# **PACE ON PARKWOOD**

https://peachtreecre.com

Pace on Parkwood is a ten-story Class A building situated in the Cumberland Galleria submarket. Originally built in 1989, the building's timeless architecture is courtesy of internationally renowned design firm Smallwood, Reynolds, Stewart, Stewart. With \$5 million in renovations recently completed, the building now enters the next chapter of its...

#### **BASIC FACTS**

**Building Name:** Pace on Parkwood

**Type:** Office Space

**Lease Type:** Full-Service Office Lease

Parking Ratio/1,000 RSF: 3.2

Year Built/Ren: 1989/2020

Café

Conferencing Facility

Building Size (SF): 216,000 sq ft

Rental Rate (per RSF): \$ 28.50

Virtual Tour Link: Virtual Tour

Building Class: Class "A" Office Space

Fitness Center

Food Service

WIFI

- 24-Hour Access
- Controlled Access
- Covered Parking
- On-Site Property Management
- On-Site Security
- Tenant Controlled HVAC