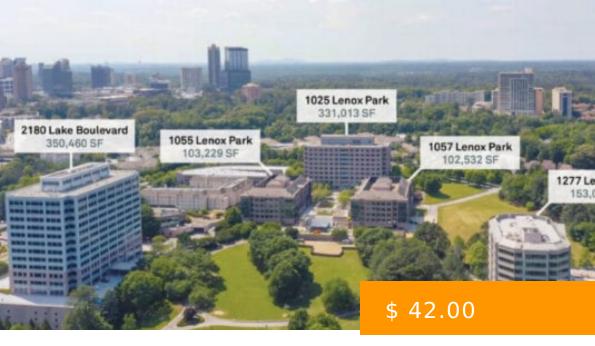

## **PARKSIDE AT LENOX PARK**

https://peachtreecre.com

Parkside at Lenox Park is a first-class mixed-use development in Atlanta's premier submarket and one of the most sought-after locations across the Southeast. Five buildings totaling over 1 million SF of Class A office property Conveniently located within close proximity to I-85, MARTA, Lenox Square Mall, Phipps Plaza as well...

## **BASIC FACTS**

**Building Name:** Parkside at Lenox Park

**Type:** Office Space

**Lease Type:** Full-Service Office Lease

Year Built/Ren: 1992

Café

Conferencing Facility

Building Size (SF): 103,228 sq ft

Rental Rate (per RSF): \$ 42.00

Building Class: Class "A" Office Space

Fitness Center

Food Service

WIFI

- 24-Hour Access
- Controlled Access
- Covered Parking
- On-Site Property Management
- On-Site Security
- Tenant Controlled HVAC