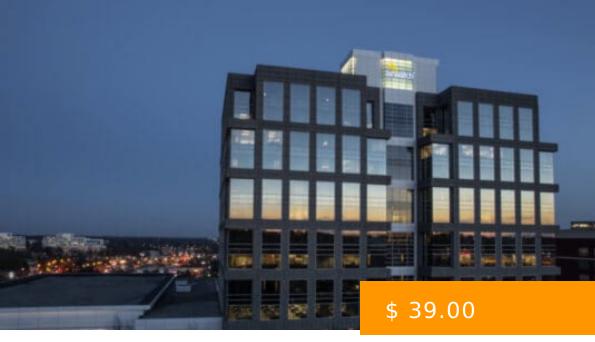

## **PERIMETER CENTER WEST**

https://peachtreecre.com

1155 Perimeter Center W, Atlanta, GA 30338, USA

- Office Space
- Active Listing

## **BASIC FACTS**

**Building Name:** Perimeter Center West

**Type:** Office Space

**Lease Type:** Full-Service Office Lease

Parking Ratio/1,000 RSF: 3.8

Café

Conferencing Facility

Building Size (SF): 198,432 sq ft

Rental Rate (per RSF): \$ 40.00

Year Built/Ren: 2000/2020

Building Class: Class "A" Office Space

Fitness Center

Food Service

WIFI

- 24-Hour Access
- Controlled Access
- Covered Parking
- On-Site Property Management
- On-Site Security
- Tenant Controlled HVAC