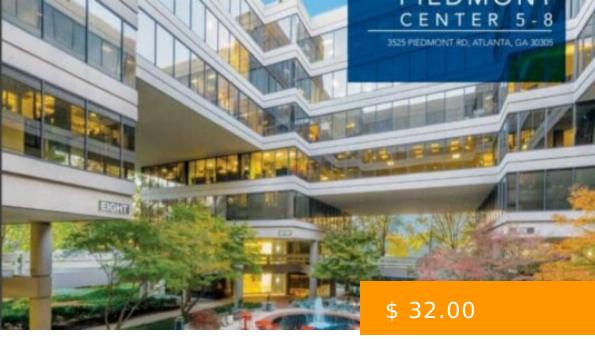

# **PIEDMONT CENTER 5-8**

https://peachtreecre.com

"Piedmont Center 5-8 is a Class A office complex located between Peachtree Rd. and Roswell Rd., along the "Piedmont Tech Corridor", within the Buckhead submarket of Atlanta, GA. Centrally located, with close proximity to Midtown and easy access to major roads and highways, Piedmont Center 5-8 offers a great work...

#### **BASIC FACTS**

**Building Name:** Piedmont Center 5-8

Type: Office Space

**Lease Type:** Full-Service Office Lease

Year Built/Ren: 1983/2019

Café

Conferencing Facility

Building Size (SF): 516,256 sq ft

Rental Rate (per RSF): \$ 31.00

Building Class: Class "A" Office Space

Fitness Center

Food Service

WIFI

- 24-Hour Access
- Controlled Access
- Covered Parking
- On-Site Property Management
- On-Site Security
- Tenant Controlled HVAC