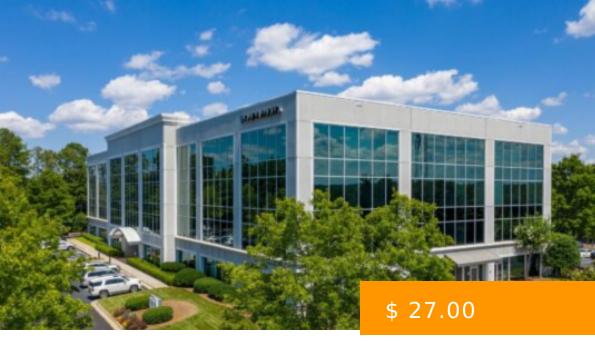

# **ROYAL OVERLOOK**

https://peachtreecre.com

Royal Overlook - Building Details: 122,780 SF Office Building Class A High ceilings Large open spaces Ample 5.0/1,000 SF parking Energy Star Amenities Fitness Center On-Site Property Manager Newly Renovated Lobby & Tenant Lounge Starbucks Coffee Bar Foodsby Delivery Service Jogging Trail Access On-Site Security Location Located in Royal 400... 4550 North Point Pkwy, Alpharetta, GA 30022, USA

#### **BASIC FACTS**

**Building Name:** Royal Overlook

**Type:** Office Space

**Lease Type:** Full-Service Office Lease

Parking Ratio/1,000 RSF: 5

Café

Conferencing Facility

Year Built/Ren: 1997

Building Size (SF): 127,916 sq ft

Rental Rate (per RSF): \$ 25.00

Building Class: Class "A" Office Space

Fitness Center

Food Service

WIFI

- 24-Hour Access
- Controlled Access
- Covered Parking
- On-Site Property Management
- On-Site Security
- Tenant Controlled HVAC