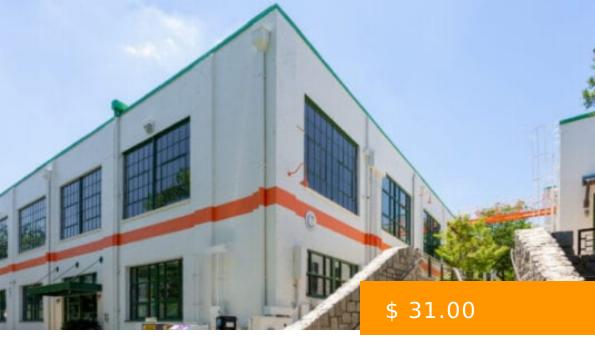

# SOUTHERN DAIRIES BUILDING

https://peachtreecre.com

621 North Avenue NE, Atlanta, GA 30308, USA

- Office Space
- Active Listing

#### **BASIC FACTS**

Building Name: Southern Dairies Building Building Size (SF): 81,154 sq ft

**Type:** Office Space **Building Class:** Class "A" Office Space

Lease Type: Full-Service Office Lease Rental Rate (per RSF): \$ 31.00