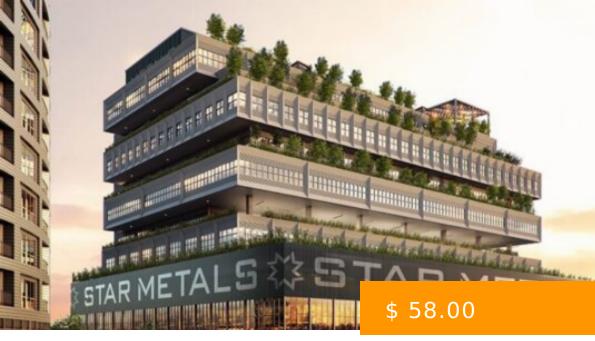

# **STAR METALS**

https://peachtreecre.com

Star Metals shifts the paradigm of what's possible for mixed-use environments, creating a live-work-play ecosystem that is tailored to the needs and desires of the new urban lifestyle. ICONIC ARCHITECTURE Featuring timeless design created for beauty as well as function, Star Metals Atlanta showcases upscale features, social and collaborative spaces,...

#### **BASIC FACTS**

**Building Name:** Star Metals

**Type:** Office Space

**Lease Type:** Full-Service Office Lease

Parking Ratio/1,000 RSF: 3

24-Hour Access

Controlled Access

Covered Parking

On-Site Property Management

On-Site Security

Tenant Controlled HVAC

Building Size (SF): 267,000 sq ft

**Building Class:** Class "A" Office Space

Rental Rate (per RSF): \$ 52.00

**Year Built/Ren:** 2021/2022