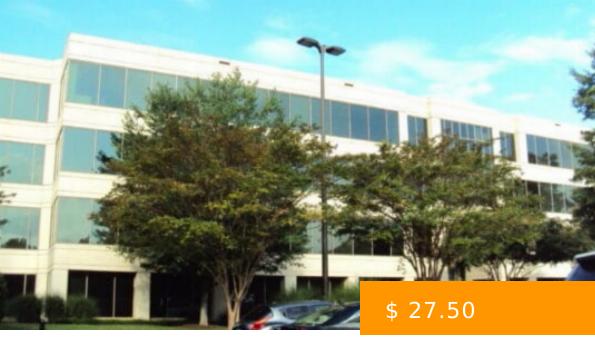

## **BASIC FACTS**

Building Name: Sugarlaof Corporate Center Building Size (SF): 85,347 sq ft

Type: Office Space

Lease Type: Full-Service Office Lease

Parking Ratio/1,000 RSF: 4.5

Building Class: Class "A" Office Space

Rental Rate (per RSF): \$ 27.50

Year Built/Ren: 2014

Conferencing Facility

Fitness Center

Food Service

- 24-Hour Access
- Controlled Access
- Covered Parking
- On-Site Property Management
- WIFI

Café

- On-Site Security
- Tenant Controlled HVAC