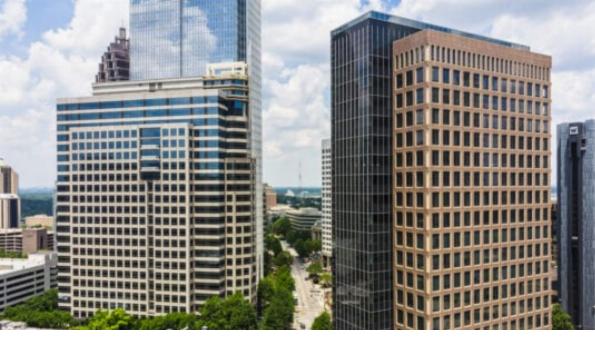

## THE CAMPANILE BUILDING

https://peachtreecre.com

The Campanile Building - 1155 Peachtree Street NE The Campanile Building is, at present, a 22-story 665,500 square foot Class 'A' office tower which originally opened in 1987 as Bell South's Corporate headquarters. The property is currently undergoing an extensive renovation and expansion This redevelopment expands floors 1 through 5...

## **BASIC FACTS**

**Building Name:** The Campanile Building

**Type:** Office Space

**Lease Type:** Full-Service Office Lease

**Monthly Parking Cost:** \$ 100.00

Building Size (SF): 665,500 sq ft

Building Class: Class "A" Office Space