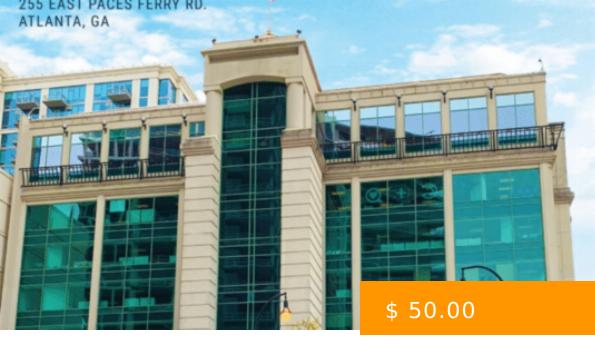

# THE CAPITAL BUILDING

https://peachtreecre.com

The Capital Building offers 25,100 SF of Class A Office & Retail Space. BUILDING HIGHLIGHTS: • Upscale Class A Retail & Office • Live-Work-Play Environment • Within The Shops Buckhead, providing a superb amenity base within walking distance • Easy access to GA 400, I-75 & I-85 • Highly visible,...

255 East Paces Ferry Rd NE, Atlanta, GA 30305, USA

- Office Space
- Active Listing

### **BASIC FACTS**

**Building Name:** The Capital Building

Type: Office Space

**Lease Type:** Full-Service Office Lease

Parking Ratio/1,000 RSF: 2.7

Café

Conferencing Facility

Year Built/Ren: 2001

Building Size (SF): 67,194 sq ft

Rental Rate (per RSF): \$ 48.00

Building Class: Class "A" Office Space

Fitness Center

Food Service

WIFI

- 24-Hour Access
- Controlled Access
- Covered Parking
- On-Site Property Management
- On-Site Security
- Tenant Controlled HVAC