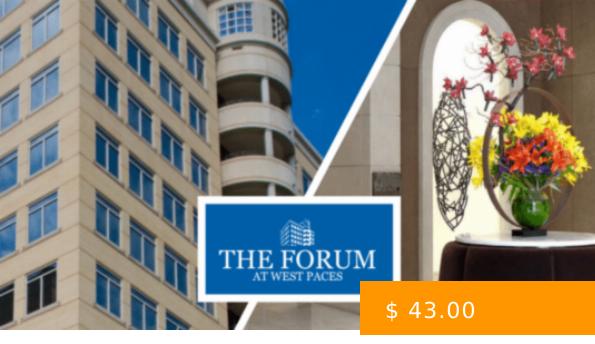

# THE FORUM AT WEST PACES

https://peachtreecre.com

The Forum at West Paces - Building Features: • 9-story Class A+ office building • Efficient floorplates, approximately 23,000 SF each • Mixed-use European-inspired development, which includes Arthur Blank Foundation and The Marcus Foundation • Top-ranked farm-to-table restaurant (Local Three) on-site • Open-air windows in private offices • Covered parking:...

#### **BASIC FACTS**

**Building Name:** The Forum at West Paces

Type: Office Space

**Lease Type:** Full-Service Office Lease

Parking Ratio/1,000 RSF: 3

24-Hour Access

Controlled Access

Covered Parking

On-Site Property Management

On-Site Security

Tenant Controlled HVAC

Building Size (SF): 220,016 sq ft

**Building Class:** Class "A" Office Space

Rental Rate (per RSF): \$ 42.00

Year Built/Ren: 2001

Café