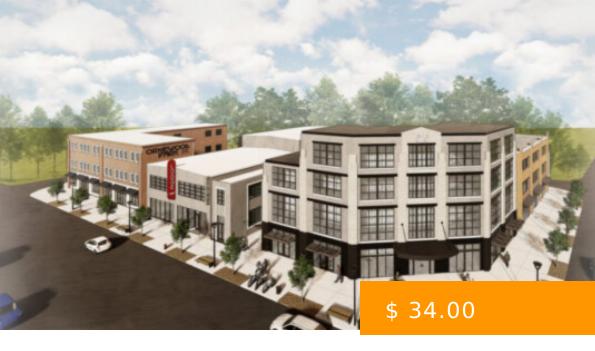

# THE LODGE

https://peachtreecre.com

525 Moreland Ave SE, Atlanta, GA 30316, USA

- Office Space
- Active Listing

#### **BASIC FACTS**

Building Name: The Lodge

Type: Office Space

**Lease Type:** Full-Service Office Lease

Year Built/Ren: 2022

24-Hour Access

Controlled Access

Covered Parking

On-Site Property Management

On-Site Security

Tenant Controlled HVAC

Building Size (SF): 16,196 sq ft

Building Class: Class "A" Office Space

Rental Rate (per RSF): \$ 34.00

Café

Conferencing Facility