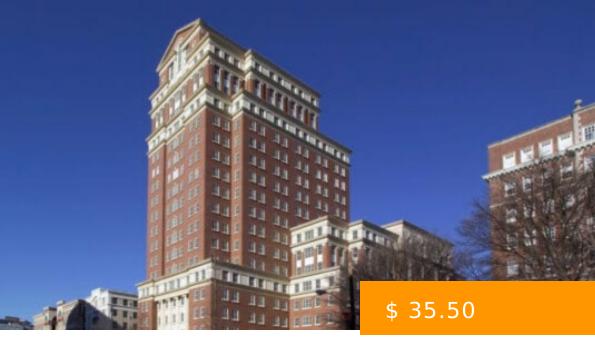

# THE PEACHTREE

https://peachtreecre.com

The Peachtree is a 21-story Class "A" office tower located on Peachtree Street between 16th and 17th Streets in the heart of Midtown – Atlanta's premiere 24/7 neighborhood. With approximately 345,254 rentable square feet of office and retail space, a grand central atrium and multiple tenant-exclusive balconies, The Peachtree offers...

#### **BASIC FACTS**

**Building Name:** The Peachtree

**Type:** Office Space

**Lease Type:** Full-Service Office Lease

Parking Ratio/1,000 RSF: 2.1

**Building Size (SF):** 345,256 sq ft

**Building Class:** Class "A" Office Space

Rental Rate (per RSF): \$ 34.50

Year Built/Ren: 1989

24-Hour Access

Controlled Access

Covered Parking

On-Site Property Management

On-Site Security

Tenant Controlled HVAC