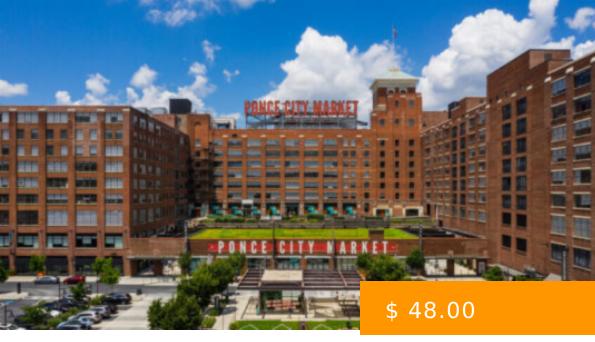

# PONCE CITY MARKET - OFFICE

https://peachtreecre.com

PCM OFFICE Details 643,000 square feet of Class-A office space Up to 80,000 square feet available on a single floor Secured access to office floors On-site management and security Dedicated, covered parking on office floors Convenient access to transit and I-75/I-85 connector Tenant storage and data center space available Excellent...

675 Ponce De Leon Ave NE, Atlanta, GA 30308, USA

- Office Space
- Office Space Available for Lease
- Active Listing

#### **BASIC FACTS**

**Building Name:** Ponce City Market - Office **Building Size (SF):** 685,775 sq ft

Type: Office Space

**Lease Type:** Full-Service Office Lease

Parking Ratio/1,000 RSF: 2.5

Café

Conferencing Facility

Building Class: Class "A" Office Space

Rental Rate (per RSF): \$ 49.00

Year Built/Ren: 2014/2021

Fitness Center

Food Service

WIFI

- 24-Hour Access
- Controlled Access
- Covered Parking
- On-Site Property Management
- On-Site Security
- Tenant Controlled HVAC