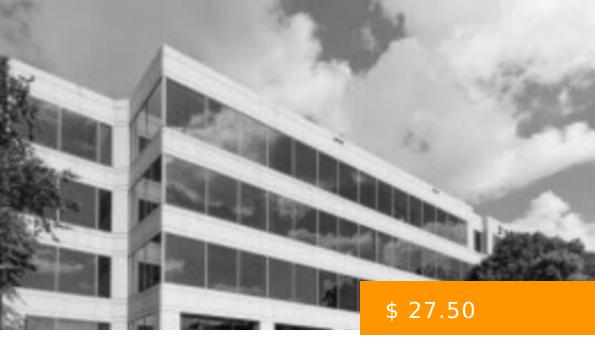

# SUGARLOAF CORPORATE CENTER - 2180 SATELLITE BLVD

https://peachtreecre.com

Sugarloaf Corporate Center ("SCC") is a 62-acre office park and mixed-use project in Gwinnett County, GA. Taylor & Mathis began development of the park in 1997 and has developed 413,800 SF of office space at SCC to date, including three (3) four-story multi-tenant buildings and a seven-story regional HQ building for...

#### **BASIC FACTS**

Building Name: Sugarloaf Corporate Center Building Size (SF): 85,334 sq ft

- 2180 Satellite Blvd

**Type:** Office Space

**Lease Type:** Full-Service Office Lease

Parking Ratio/1,000 RSF: 4.5

Café

Conferencing Facility

Year Built/Ren: 1998

Building Class: Class "A" Office Space

Rental Rate (per RSF): \$ 27.50

Fitness Center

Food Service

WIFI