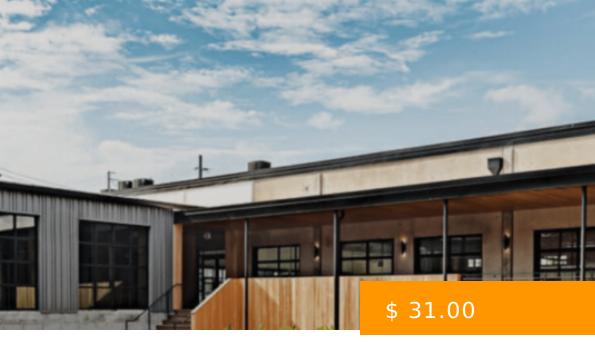

## **ARMOUR YARDS**

https://peachtreecre.com

Armour Yards is an adaptive reuse project of former warehouse buildings into creative loft office space consisting of five buildings totaling more than 225,000 rentable square feet. Armour Yards is a vibrant community environment for tenants to drive success for their businesses. The buildings include many open-air collaborative common areas,...

251 Armour Dr NE, Atlanta, GA 30324, USA

- Office Space
- Office Space Available for Lease

## **BASIC FACTS**

**Building Name:** Armour Yards

**Type:** Office Space

**Lease Type:** Full-Service Office Lease

Parking Ratio/1,000 RSF: 3

Café

Conferencing Facility

Year Built/Ren: 2021

Building Size (SF): 40,000 sq ft

Rental Rate (per RSF): \$ 37.00

Building Class: Class "A" Office Space

Fitness Center

Food Service

WIFI

- 24-Hour Access
- Controlled Access
- Covered Parking
- On-Site Property Management
- On-Site Security
- Tenant Controlled HVAC