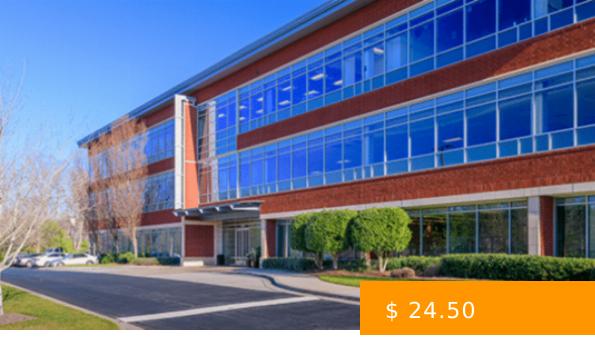

#### **BASIC FACTS**

**Building Name:** Spectrum 2905

**Type:** Office Space

**Lease Type:** Full-Service Office Lease

Parking Ratio/1,000 RSF: 4.58

Building Size (SF): 80,654 sq ft

**Building Class:** Class "A" Office Space

Rental Rate (per RSF): \$ 24.50

Year Built/Ren: 2005

24-Hour Access

Controlled Access

Covered Parking

On-Site Property Management

On-Site Security

Tenant Controlled HVAC